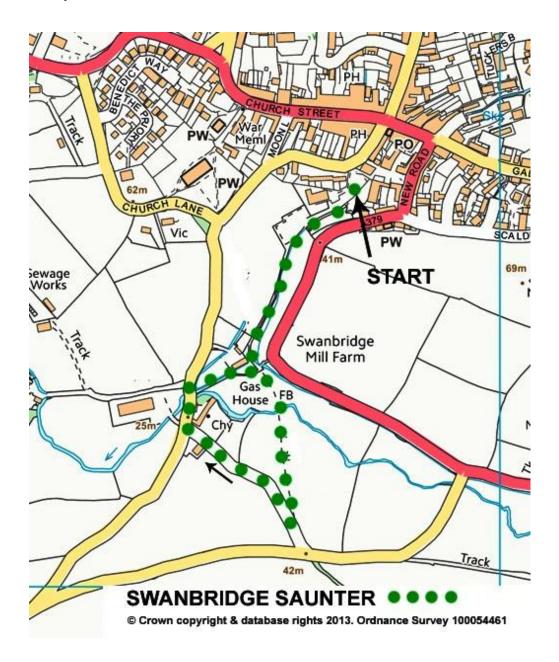

## **Swanbridge Saunter**

Distance: ¾ mile |. Grade: Easy | Time: 15 minutes

A partly meadow walk, mainly level with one set of steep steps.1 stile

- At the lower end of the car park go through the kissing gate and follow FP1 (finger post) by the stream to stone stile and metal gate leading into meadow.
- Cross stream over concrete bridge to sleeper stile in hedge with steps into lane (Gas House Lane)
- Turn right and go downhill to junction.
- Turn right, go over Swanbridge and take FP14 (finger post) immediately on your right.
- FP14 joins with FP1. Turn left here to return to the Car Park