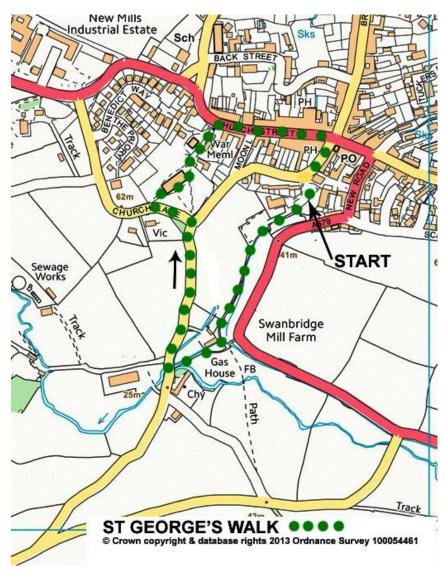

## St George's Walk

Distance: ¾ mile | Grade: Easy | Time: 20 mins.

A back route to the commanding position of Modbury Church. Steep hill. No stiles

- Turn right onto FP14 and continue to the County road.
- Turn right and go up the hill to a junction (take care with traffic on this very narrow road).
- Take the left turn and carry on past the stone steps to the main rear entrance to the Churchyard (wooden gate with cross above)
- Enter the Churchyard FP9 (finger post) and take either the left or right path until you reach the main front entrance.
- Continue along road (Church Walk) to the main street (war memorial).
- Turn right down to the bottom of the main street then right into Poundwell Street by the Post Office and continue back into the car park.